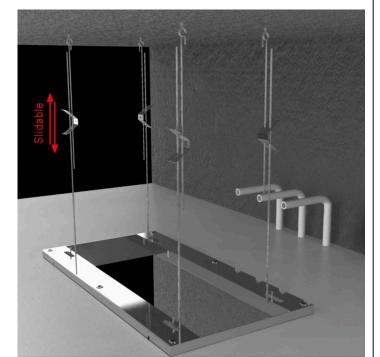

#### **Touch Panel Control**

M Auto mode setting

**AUTO MODE** Total 11 Auto mode

Set the speed of color change, fast/slow

Product shown is only for installation display purpose

All dimensions and specifications are nominal and may vary. Use actual products for accuracy in critical situations.