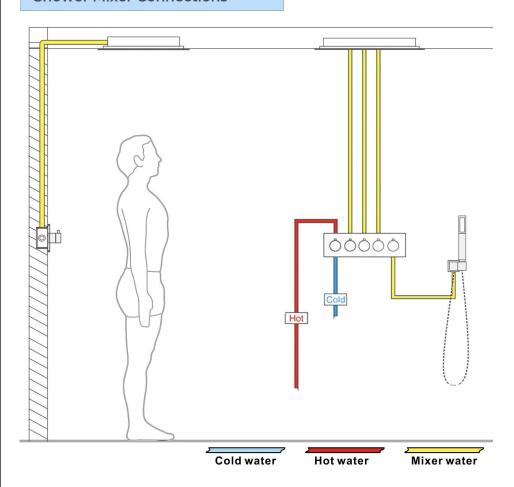

Steel

Showerheads Install: Embedded Ceiling Mounted

Concealed Mixer Install: Wall-Mounted

Shower Accessories Material: Brass

LED Light: Need to Connect Power

Shower Hose Length: 1.5M

Power: 100V~240V Alternating Current (AC)

LED Colors: 7 Colors

Water Flow: 16L/min~28L/min

Music: Need Bluetooth

#### **Touch Panel Control**





M Auto mode setting



**AUTO MODE** Total 11 Auto mode

Set the speed of color change, fast/slow





Product shown is only for installation display purpose



All dimensions and specifications are nominal and may vary. Use actual products for accuracy in critical situations.



# Fontana Showers®

### **Shower Mixer**





All Function can be used at the same time.



### **Hand Shower**



Flow Rate: 2.0 GPM / 7.6 LPM

### **Shower Mixer Connections**