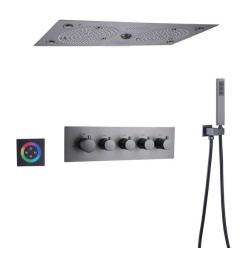

## **GUNMETAL GRAY THERMOSTATIC RECESSED CEILING MOUNT** RAINFALL LED MUSICAL SHOWER SYSTEM WITH HANDHELD SHOWER SPECIFICATIONS

### **Shower Head**

 $(380 \, mm)$ 

Shower Head Functions: Rainfall, Bubble, Mist

Shower Panel / Hose Material: 304 Stainless Steel

Showerheads Install: Embedded Ceiling Mounted

Concealed Mixer Install: Wall-Mounted

Shower Accessories Material: Brass

LED Light: Need to Connect Power

Shower Hose Length: 1.5M

Power: 100V~240V Alternating Current (AC)

LED Colors: 7 Colors

Water Flow: 16L/min~28L/min

Music: Need Bluetooth