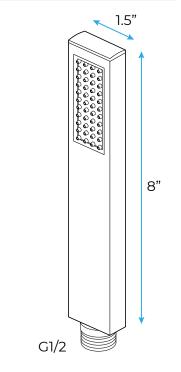

infall, Bubble, Mist

Shower Panel / Hose Material: 304 Stainless Steel

Showerheads Install: Embedded Ceiling Mounted

Concealed Mixer Install: Wall-Mounted

Shower Accessories Material: Brass

LED Light: Need to Connect Power

Shower Hose Length: 1.5M

Power: 100V~240V Alternating Current (AC)

LED Colors: 7 Colors

Water Flow: 16L/min~28L/min

Music: Need Bluetooth

#### **Touch Panel Control**





M Auto mode setting



**AUTO MODE** Total 11 Auto mode

Set the speed of color change, fast/slow





Product shown is only for installation display purpose



All dimensions and specifications are nominal and may vary. Use actual products for accuracy in critical situations.



# Fontana Showers®

### **Shower Mixer**





All Function can be used at the same time.



### **Hand Shower**



Flow Rate: 2.0 GPM / 7.6 LPM

### **Shower Mixer Connections**