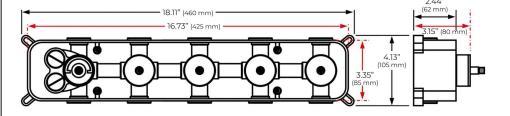

NS



### **Shower Head**



 $(380 \, mm)$ 

Shower Head Functions: Rainfall, Bubble, Mist

Shower Panel / Hose Material: 304 Stainless Steel

Showerheads Install: Embedded Ceiling Mounted

Concealed Mixer Install: Wall-Mounted

Shower Accessories Material: Brass

LED Light: Need to Connect Power

Shower Hose Length: 1.5M

Power: 100V~240V Alternating Current (AC)

LED Colors: 7 Colors

Water Flow: 16L/min~28L/min

Music: Need Bluetooth

#### **Touch Panel Control**





M Auto mode setting



**AUTO MODE** Total 11 Auto mode

Set the speed of color change, fast/slow





Product shown is only for installation display purpose



All dimensions and specifications are nominal and may vary. Use actual products for accuracy in critical situations.



# Fontana Showers®

### **Shower Mixer**





All Function can be used at the same time.



### **Hand Shower**



Flow Rate: 2.0 GPM / 7.6 LPM

### **Shower Mixer Connections**