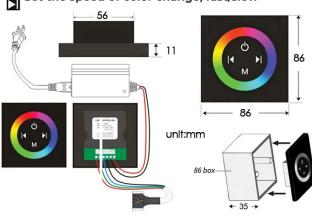

#### **Touch Panel Control**

M Auto mode setting

**AUTO MODE** Total 11 Auto mode

Set the speed of color change, fast/slow

Product shown is only for installation display purpose

All dimensions and specifications are nominal and may vary. Use actual products for accuracy in critical situations.