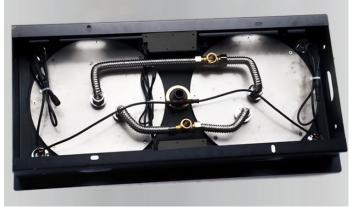

## **GUNMETAL GRAY THERMOSTATIC RECESSED CEILING MOUNT** RAINFALL LED MUSICAL SHOWER SYSTEM WITH HANDHELD SHOWER SPECIFICATIONS



### **Shower Head**



 $(380 \, mm)$ 

Shower Head Functions: Rainfall, Bubble, Mist

Shower Panel / Hose Material: 304 Stainless Steel

Showerheads Install: Embedded Ceiling Mounted

Concealed Mixer Install: Wall-Mounted

Shower Accessories Material: Brass

LED Light: Need to Connect Power

Shower Hose Length: 1.5M

Power: 100V~240V Alternating Current (AC)

LED Colors: 7 Colors

Water Flow: 16L/min~28L/min

Music: Need Bluetooth

#### **Touch Panel Control**





M Auto mode setting



**AUTO MODE** Total 11 Auto mode

Set the speed of color change, fast/slow





Product shown is only for installation display purpose



All dimensions and specifications are nominal and may vary. Use actual products for accuracy in critical situations.



# Fontana Showers®

### **Shower Mixer**





All Function can be used at the same time.



### **Hand Shower**



Flow Rate: 2.0 GPM / 7.6 LPM

### **Shower Mixer Connections**