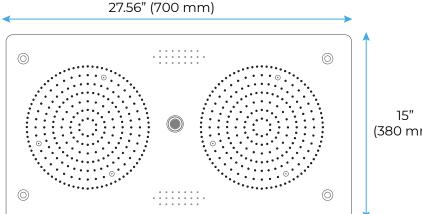

### **Shower Head**

 $(380 \, mm)$ 

Shower Head Functions: Rainfall, Bubble, Mist

Shower Panel / Hose Material: 304 Stainless Steel

Showerheads Install: Embedded Ceiling Mounted

Concealed Mixer Install: Wall-Mounted