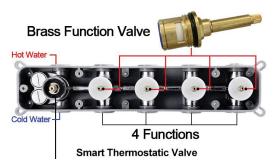

### **Shower Mixer**

All Function can be used at the same time.

### **Shower Mixer Connections**