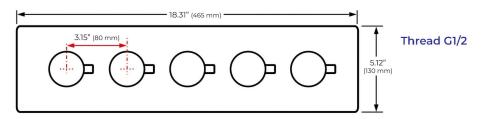

### **Shower Head**



 $(380 \, mm)$ 

Shower Head Functions: Rainfall, Bubble, Mist

Shower Panel / Hose Material: 304 Stainless Steel

Showerheads Install: Embedded Ceiling Mounted

Concealed Mixer Install: Wall-Mounted

Shower Accessories Material: Brass

LED Light: Need to Connect Power

Shower Hose Length: 1.5M

Power: 100V~240V Alternating Current (AC)

LED Colors: 7 Colors

Water Flow: 16L/min~28L/min

Music: Need Bluetooth

#### **Touch Panel Control**





M Auto mode setting



**AUTO MODE** Total 11 Auto mode

Set the speed of color change, fast/slow





Product shown is only for installation display purpose



All dimensions and specifications are nominal and may vary. Use actual products for accuracy in critical situations.



# Fontana Showers®

### **Shower Mixer**





All Function can be used at the same time.



### **Hand Shower**



Flow Rate: 2.0 GPM / 7.6 LPM

### **Shower Mixer Connections**